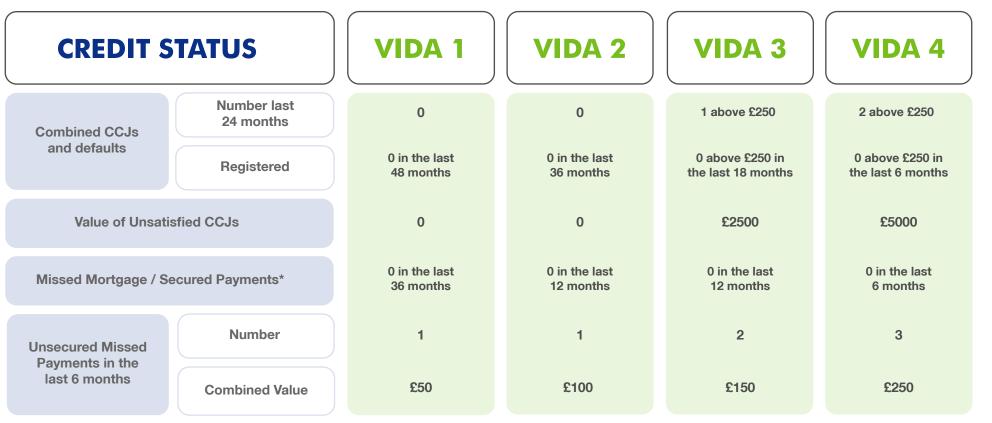

## **BUY TO LET TIERS**

\*Worst status of 2 in the last 24 months

- Debt Management Plan/Debt Arrangement Schemes may be considered at Underwriter discretion - subject to satisfactory affordability and conduct checks.
- Bankruptcy/IVA/DRO/Trust Deed discharged over 6 years.
- Previous Repossession in last 10 years not acceptable.